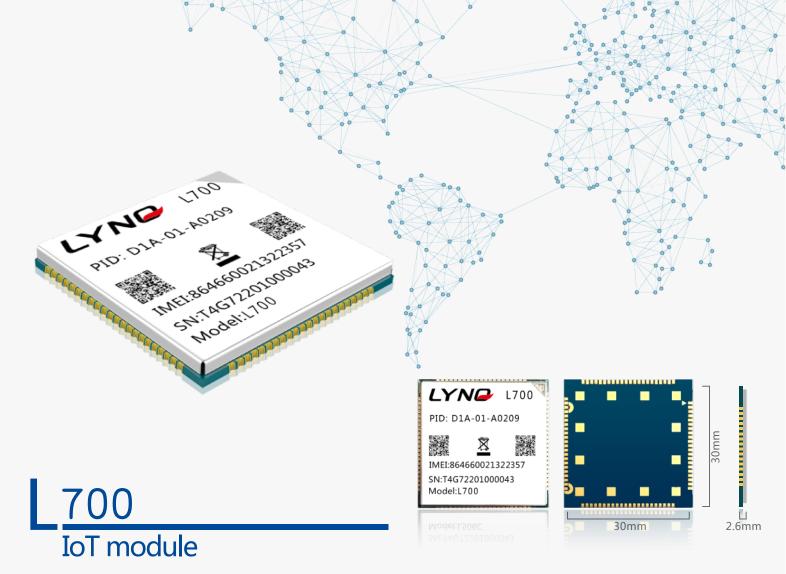

L700 is a IoT module with excellent reliability, occupied small area base on industry-leading Qualcomm MDM9206 platform, It supports LTE CAT-M1 and CAT-NB1,GSM/GPRS/EDGE.

The size of L700 is extremely small, it is only 30.0 x 30.0 x 2.6 mm with LCC package, It is cost competitive and high integrated which make it convenient for customer to design their own application products. It can be widely used for various products and equipment of IoT.